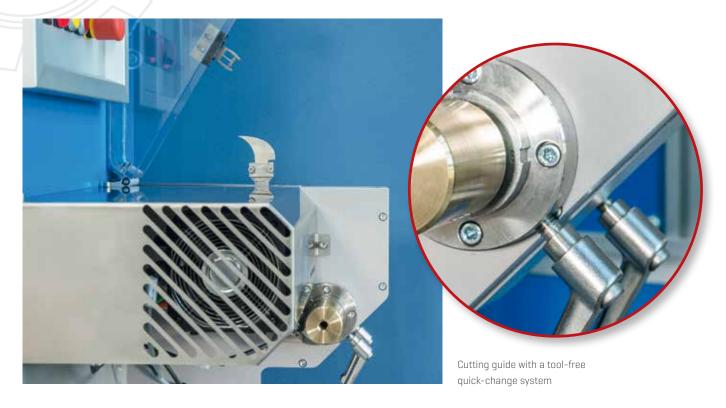

### **Equipment features:**

- Tool-free quick-change system for the cutting guide
- The cutting guide detection works via coded sensors, that are embedded in the guides. Thereby, the product is assigned the correct cutting guide from the product list.
- Blade heating / blade cooling
- Scrap cuts: Production rejects are selectively removed via a pneumatically actuated slide or at the end of the transfer belt.
- Optional: