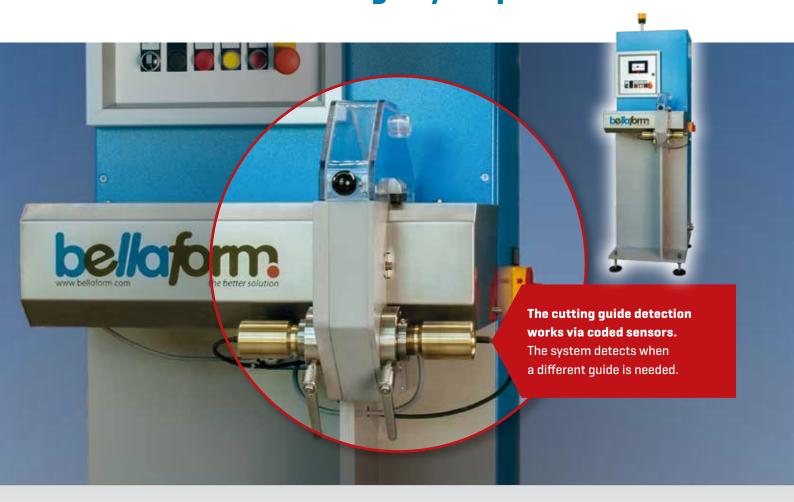

### **Equipment features:**

- Tool-free quick-change system for the cutting guide
- The cutting guide detection works via coded sensors, that are embedded in the guides. Thereby, the product is assigned the correct cutting guide from the product list.
- Blade heating / blade cooling
- Scrap cuts: Production rejects are selectively removed via a pneumatically actuated slide or at the end of the transfer belt.
- Optional: